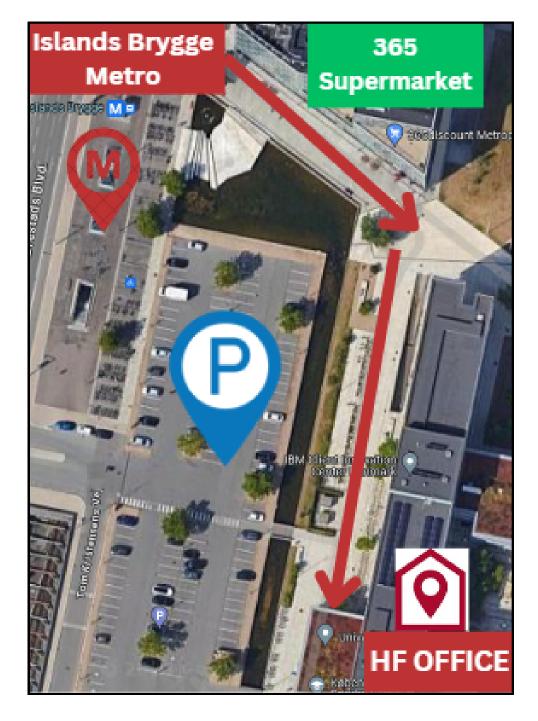

#### Dear Tenant,

We are currently experiencing an **issue with our address on Google Maps**, which may direct you to the **wrong location** in town. To pick up your key or visit our office, please ensure you come to **our South Campus office near the Islands Brygge metro station**. You should also be sent to the right place if you type in "Housing Foundation Copenhagen".

## Thank you for reporting the issue! <u>Here is where you are supposed to go:</u>

Housing Foundation Copenhagen Njalsgade 76, 4 B-0 DK-2300 København S Phone: +45 35 33 20 78 <u>www.housingfoundation.dk</u>