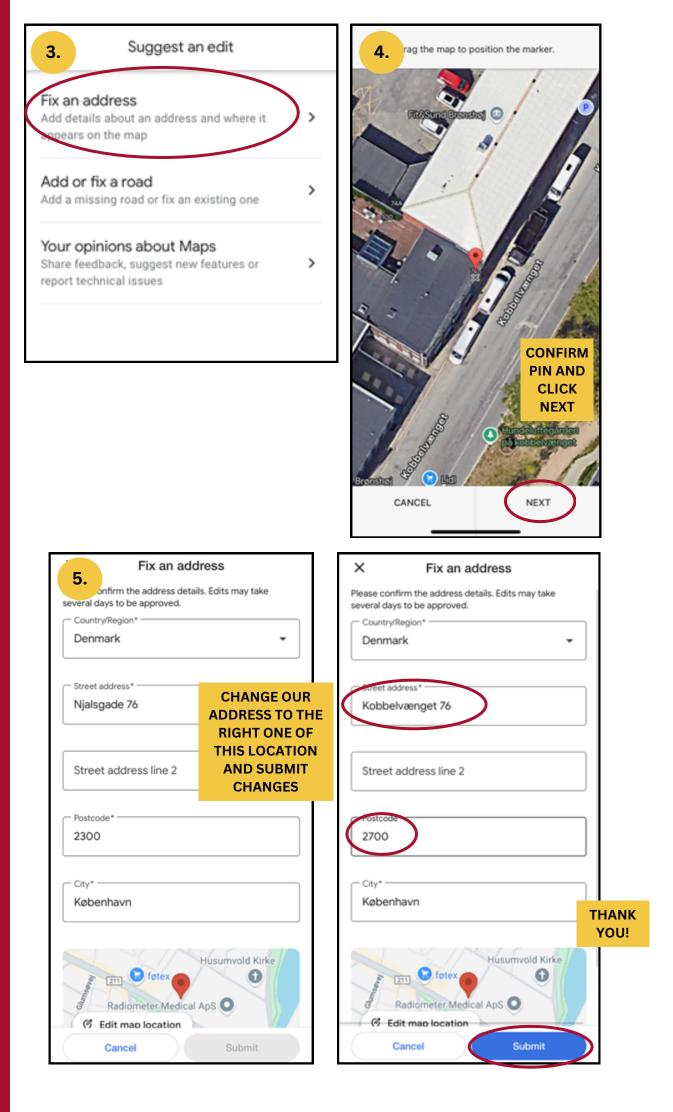

If Google Maps shows you the incorrect location, please **follow the guide below** to **report the issue**. The more reports we receive, the sooner Google can correct the address. We appreciate you taking a few minutes to help resolve this problem.

So far, we have noticed two wrong locations with the wrong address, please **follow the guide** on how to report it.

#### Wrong location 2: