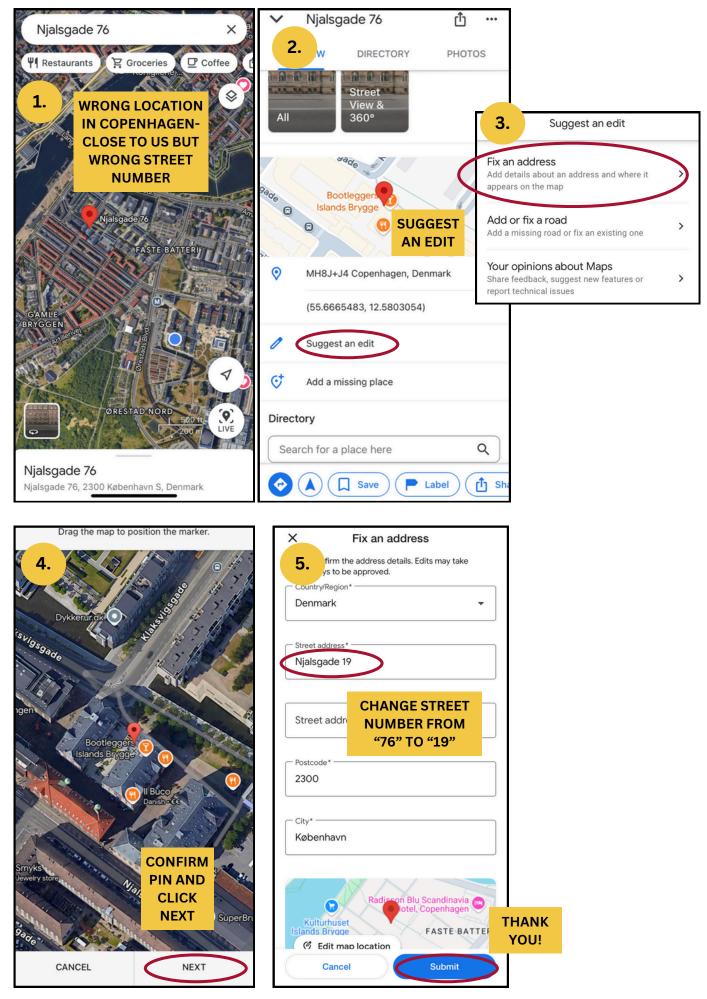

If Google Maps shows you the incorrect location, please **follow the guide below** to **report the issue**. The more reports we receive, the sooner Google can correct the address. We appreciate you taking a few minutes to help resolve this problem.

So far, we have noticed two wrong locations with the wrong address, please **follow the guide** on how to report it.

#### Wrong location 2: