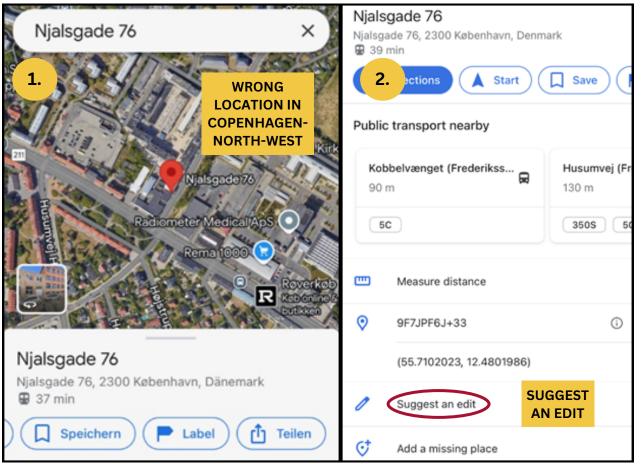

If Google Maps shows you the incorrect location, please **follow the guide below** to **report the issue**. The more reports we receive, the sooner Google can correct the address. We appreciate you taking a few minutes to help resolve this problem.

So far, we have noticed two wrong locations with the wrong address, please **follow the guide** on how to report it.

#### Wrong location 1: